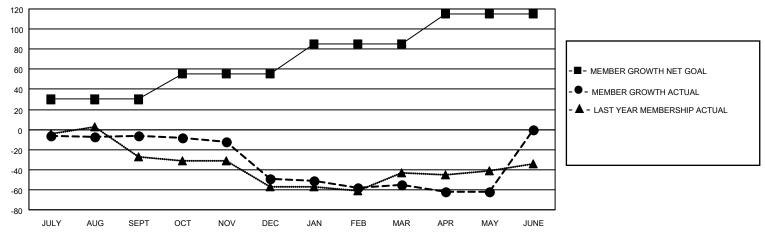

## GOALS AND ACTUAL MEMBERS CUMULATIVE

| DROPPED CLUBS: 1 |     | 45 CLUBS OF 56 ADDED 1 OR<br>MORE NEW MEMBERS | GENDER DISTRIBUTION             |                                |  |
|------------------|-----|-----------------------------------------------|---------------------------------|--------------------------------|--|
|                  |     | MORE NEW MEMBERS                              | MALE<br>FEMALE                  | 1,324 (58.66%)<br>933 (41.34%) |  |
| DROPPED MEMBERS  |     |                                               | NON BINARY PREFER NOT TO ANSWER | 0 (0.00%)<br>0 (0.00%)         |  |
| DECEASED         | 30  |                                               | THE ERMOTTO ANOWER              | 0 (0.0070)                     |  |
| CLUB CANCELLED   | 9   | CLICK HERE FOR CUMULATIVE                     | TOTAL FAMILY UNIT MEMBERS       | 3 443                          |  |
| OTHER            | 253 | MEMBERSHIP DATA                               |                                 |                                |  |
| TOTAL            | 292 |                                               | FAMILY MEMBERS PAYING HAI       | LF DUES 226                    |  |

## MONTHLY MEMBERSHIP PROGRESS REPORT

LOCATION TEXAS District 2 S5 Results as of: 5/31/2023

| Clubs RESULTS FOR 2022-2023 |   |   |   | Members RESULTS FOR 2022-2023 |    |    |     |
|-----------------------------|---|---|---|-------------------------------|----|----|-----|
|                             |   |   |   |                               |    |    |     |
| JULY/AUG/SEPT               | 1 | 0 | 0 | JULY/AUG/SEPT                 | 30 | 89 | 81  |
| OCT/NOV/DEC                 | 0 | 0 | 1 | OCT/NOV/DEC                   | 25 | 68 | 104 |
| JAN/FEB/MAR                 | 0 | 0 | 0 | JAN/FEB/MAR                   | 30 | 67 | 63  |
| APR/MAY/JUNE                | 1 | 0 | 0 | APR/MAY/JUNE                  | 30 | 38 | 44  |