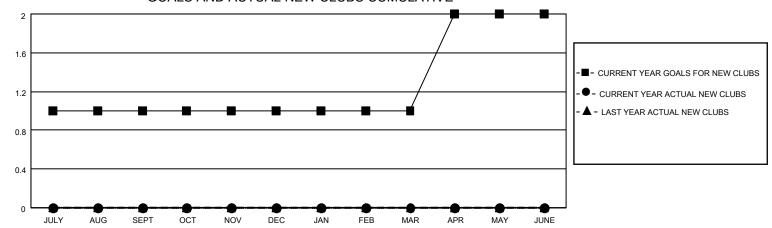

## GOALS AND ACTUAL NEW CLUBS CUMULATIVE

## MONTHLY MEMBERSHIP PROGRESS REPORT

LOCATION TEXAS District 2 S5 Results as of: 5/31/2023

| Clubs RESULTS FOR 2022-2023 |   |   |   | Members RESULTS FOR 2022-2023 |    |    |     |
|-----------------------------|---|---|---|-------------------------------|----|----|-----|
|                             |   |   |   |                               |    |    |     |
| JULY/AUG/SEPT               | 1 | 0 | 0 | JULY/AUG/SEPT                 | 30 | 89 | 81  |
| OCT/NOV/DEC                 | 0 | 0 | 1 | OCT/NOV/DEC                   | 25 | 68 | 104 |
| JAN/FEB/MAR                 | 0 | 0 | 0 | JAN/FEB/MAR                   | 30 | 67 | 63  |
| APR/MAY/JUNE                | 1 | 0 | 0 | APR/MAY/JUNE                  | 30 | 38 | 44  |